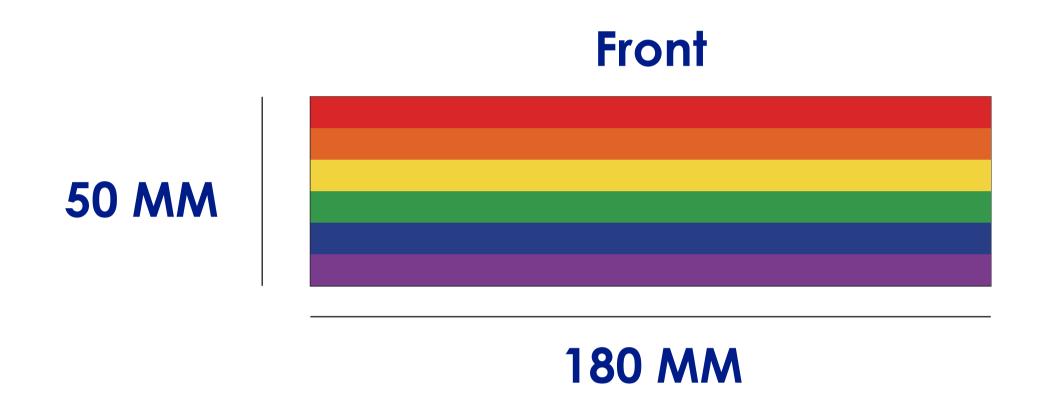

## **Product Colour**

Rainbow

Rainbow Sweat Headband 180mm\*50mm Branding Method: Embroidery